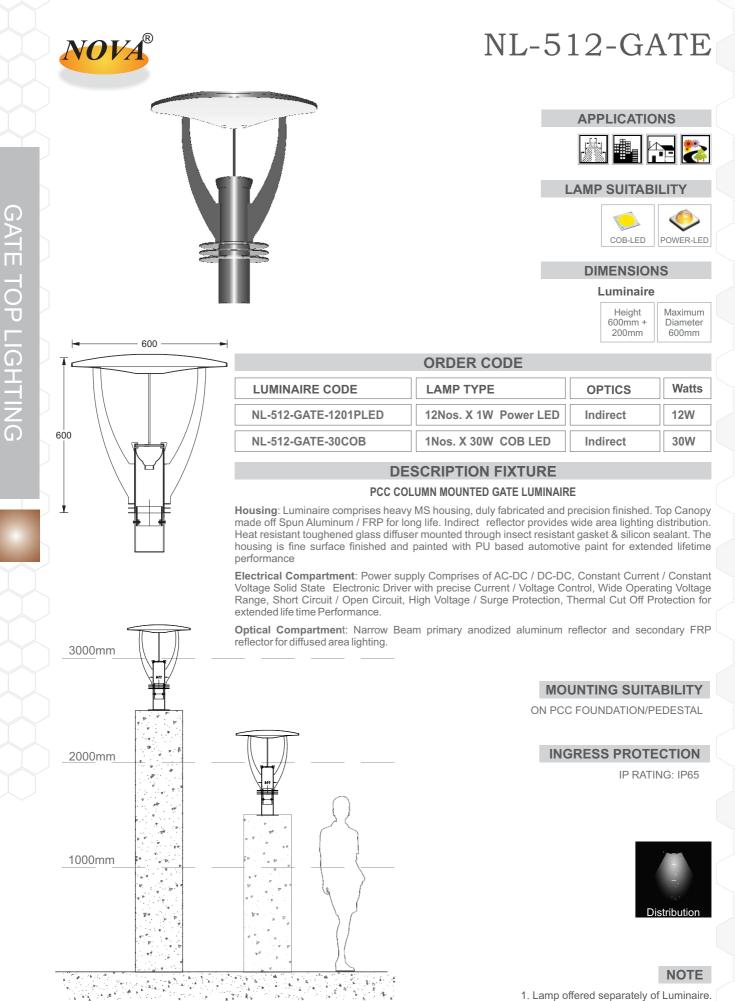

### **ORDER CODE**

| LUMINAIRE CODE              | LAMP TYPE             | OPTICS          | Watts |
|-----------------------------|-----------------------|-----------------|-------|
| NL-573-1-GATE - 1201PLED    | 12Nos. X 1W Power LED | Indirect        | 12W   |
| NL-573-1-GATE - 30COB       | 1Nos. x 30w COB LED   | Indirect        | 30W   |
| Suggested Height on Parapet | 500mm & 1000mm        | 1500mm - 2000mm |       |

## DESCRIPTION FIXTURE

#### **DECORATIVE PARAPET & GATE LIGHTING LUMINAIRE**

**Housing**: *NOVA* Luminaire comprises heavy MS housing, duly fabricated and precision finished. The housing is fine surface finished and painted with PU based automotive paint for extended lifetime performance. . Top Canopy made off Spun Aluminum / FRP for long life. Indirect reflector provides wide area lighting distribution. Heat resistant toughened glass diffuser mounted through insect resistant gasket & silicon sealant.

**Electrical Compartment:** Power supply Comprises of AC-DC / DC-DC, Constant Current / Constant Voltage Solid State Electronic Driver with precise Current / Voltage Control, Wide Operating Voltage Range, Short Circuit / Open Circuit, High Voltage / Surge Protection, Thermal Cut Off Protection for extended life time Performance.

**Optical Compartment**: Comprises a high efficiency reflector for narrow beam distribution primary distribution and FRP based secondary wing reflector for diffused indirect lighting.

### MOUNTING SUITABILITY

Fixed Pedestal Mounted Pole + Fixture

#### **INGRESS PROTECTION**

IP Rating: IP55

Ai NOVA Lighting

ighting Data subject to change without notice. Please refer to us Email: ainovalighting@gmail.com Website:www.ainovalighting.com

1. Lamp offered separately of Luminaire.