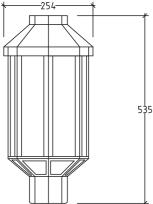

|  |

HOUSING: NOVA Ornamental Pole/ PCC Column mour with symmetrical fascias provide an aesthetic period an cast aluminum top plate for long life performance. Eigh glass pane diffusers for optimal omni directional lighting dis primed for smooth precision finish, a final Black PU coat for finish. Sunken Allen SS screws are used for firm fixing.

Electrical Compartment: Power supply Comprises of AC-DC / DC-DC, Constant Current / Constant Voltage Solid State Electronic Driver with precise Current / Voltage Control, Wide Operating Voltage Range, Short Circuit / Open Circuit, High Voltage / Surge Protection, Thermal Cut Off Protection for extended life time Performance.

Optical Component : Diffused clear/frosted glass/frosted acrylic for diffused area lighting.



GATE TOP LIGHTING

XXX



Data subject to change without notice. Please refer to us Email: ainovalighting@gmail.com Website:www.ainovalighting.com

Ai NOVA Lighting

## NL-573-1



OP LIGHTIN

525

500

200

1

0

APPLICATIONS

🗄 🌆 🔁 🌅

LAMP SUITABILITY



#### DIMENSIONS

Luminaire

Length: Width: 500mm

850mm

Height:

### **ORDER CODE**

| LUMINAIRE CODE              | LAMP TYPE             | OPTICS          | Watts |
|-----------------------------|-----------------------|-----------------|-------|
| NL-573-1-GATE - 1201PLED    | 12Nos. X 1W Power LED | Indirect        | 12W   |
| NL-573-1-GATE - 30COB       | 1Nos. x 30w COB LED   | Indirect        | 30W   |
| Suggested Height on Parapet | 500mm & 1000mm        | 1500mm - 2000mm |       |

## DESCRIPTION FIXTURE

#### **DECORATIVE PARAPET & GATE LIGHTING LUMI