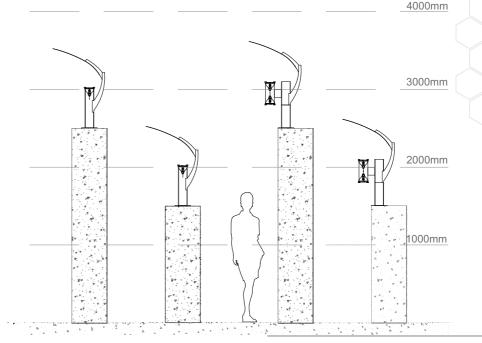

### **ORDER CODE**

| LUMINAIRE CODE              | LAMP TYPE             | OPTICS          | Watts |
|-----------------------------|-----------------------|-----------------|-------|
| NL-573-1-GATE - 1201PLED    | 12Nos. X 1W Power LED | Indirect        | 12W   |
| NL-573-1-GATE - 30COB       | 1Nos. x 30w COB LED   | Indirect        | 30W   |
| Suggested Height on Parapet | 500mm & 1000mm        | 1500mm - 2000mm |       |