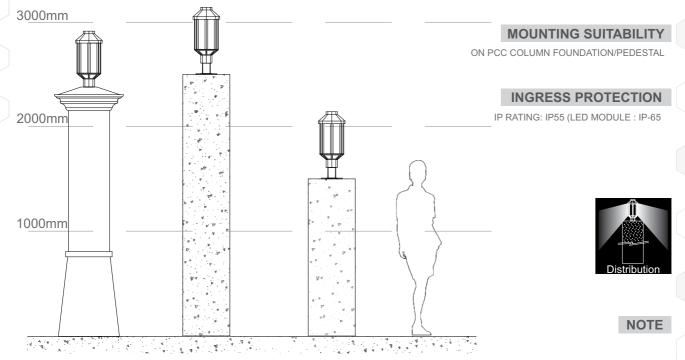

### MOUNTING SUITABILITY

Fixed Pedestal Mounted Pole + Fixture

#### **INGRESS PROTECTION**

IP Rating: IP55

Ai NOVA Lighting

ighting Data subject to change without notice. Please refer to us Email: ainovalighting@gmail.com Website:www.ainovalighting.com

1. Lamp offered separately of Luminaire.