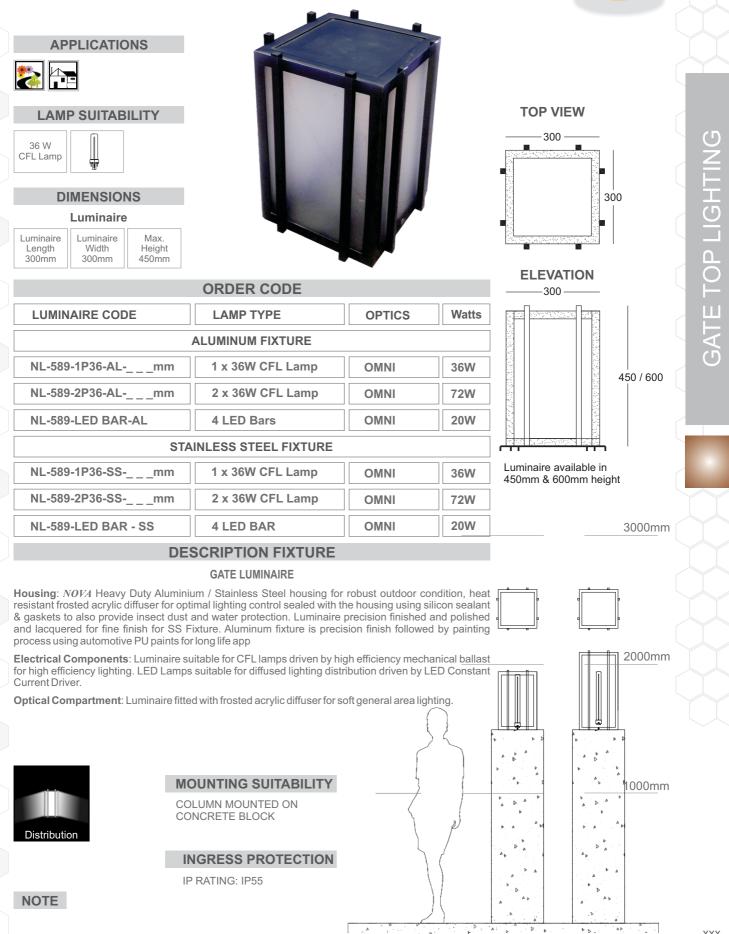

## NL-589

XXX

Ai NOVA Lighting

Data subject to change without notice. Please refer to us Email: ainovalighting@gmail.com Website:www.ainovalighting.com

HOUSING: NOVA Ornamental Pole/ PCC Column mour with symmetrical fascias provide an aesthetic period an cast aluminum top plate for long life performance. Eigh glass pane diffusers for optimal omni directional lighting dis primed for smooth precision finish, a final Black PU coat for finish. Sunken Allen SS screws are used for firm fixing.

Electrical Compartment: Power supply Comprises of AC-DC / DC-DC, Constant Current / Constant Voltage Solid State Electronic Driver with precise Current / Voltage Control, Wide Operating Voltage Range, Short Circuit / Open Circuit, High Voltage / Surge Protection, Thermal Cut Off Protection for extended life time Performance.

Optical Component : Diffused clear/frosted glass/frosted acrylic for diffused area lighting.

GATE TOP LIGHTING

XXX

Data subject to change without notice. Please refer to us Email: ainovalighting@gmail.com Website:www.ainovalighting.com