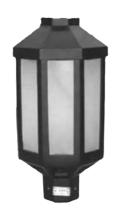

# NL-514

**LUMINAIRE CODE** 

**NL-514-WM-30COB** 

NL-514-WM-30W-MLED

|                                 |                                                                                                                                                | APPLICATION                            | ٧S                          |  |
|---------------------------------|------------------------------------------------------------------------------------------------------------------------------------------------|----------------------------------------|-----------------------------|--|
|                                 |                                                                                                                                                |                                        | -                           |  |
|                                 |                                                                                                                                                | LAMP SUITABILITY                       |                             |  |
|                                 |                                                                                                                                                | COB-LED                                | MID-LED                     |  |
|                                 |                                                                                                                                                | DIMENSIONS                             |                             |  |
|                                 |                                                                                                                                                | Luminaire                              |                             |  |
|                                 |                                                                                                                                                | Luminaire<br>Height<br>500mm           | Luminaire<br>Width<br>275mm |  |
|                                 | ORDER CODE                                                                                                                                     |                                        |                             |  |
| E                               | LAMP TYPE                                                                                                                                      | OPTICS                                 | Watts                       |  |
| ILED                            | 30W Mid Power LED                                                                                                                              | Diffused                               | 30W                         |  |
| В                               | 30W COB LED                                                                                                                                    | Diffused                               | 30W                         |  |
| DE                              | SCRIPTION FIXTURE                                                                                                                              |                                        |                             |  |
| DECORATIV                       | E POST/COLUMN MOUNTED FIX                                                                                                                      | TURE                                   |                             |  |
| provide an a<br>for long life p | CC Column mounted post top lur<br>esthetic period ambiance. Heavy<br>verformance. Eight heavy duty F<br>lirectional lighting distribution. Lur | Duty cast aluminum rosted/Clear, Tough | n body with<br>ened/ Raw    |  |

HOUSING: NOVA Ornamental Pole/ PCC Column mour with symmetrical fascias provide an aesthetic period an cast aluminum top plate for long life performance. Eigh glass pane diffusers for optimal omni directional lighting dis primed for smooth precision finish, a final Black PU coat for finish. Sunken Allen SS screws are used for firm fixing.